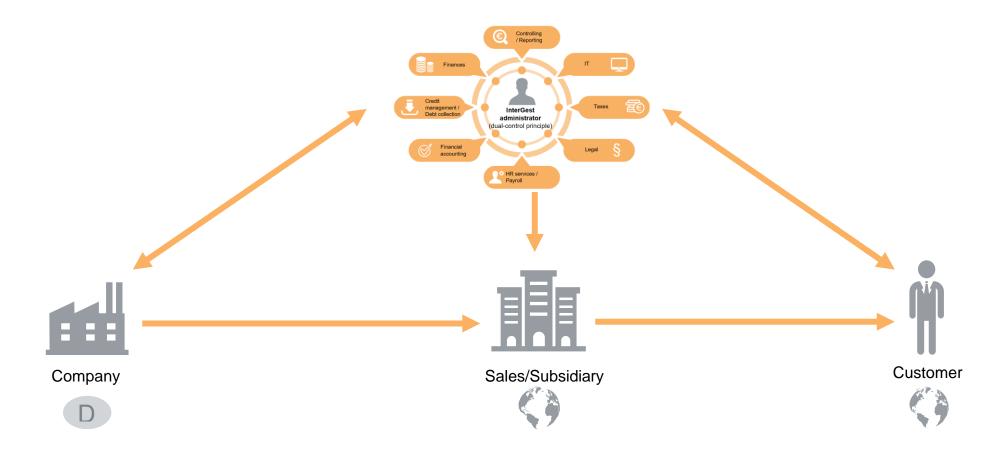

## HOW IS INTERGEST ORGANIZED?

#### HOW IS INTERGEST STRUCTURED?

- Export advice
- Corporate structure
- Transfer prices
- IT support
- Forms management
- Dispatch

- Financial accounting
- Payroll accounting / HR services
- Intrastat / Customs handling
- Annual financial statement
- Legal advice
- Tax advice
- Communication with authorities

- Order processing
- Credit management
- Debt collection