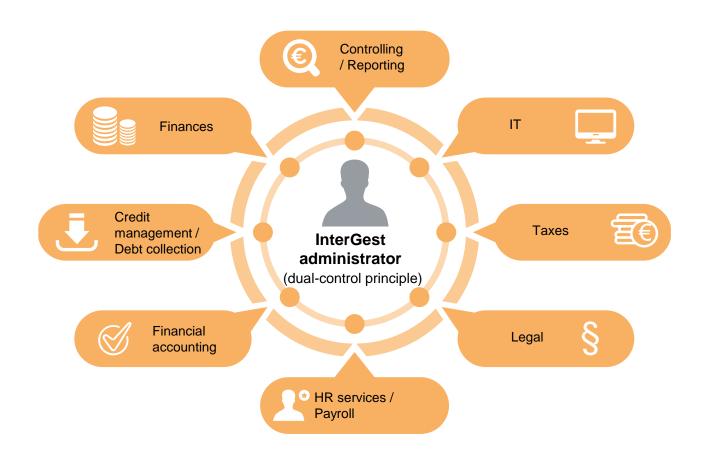

#### WHAT SERVICES DOES INTERGEST OFFER?

INTERNATIONALISATION

**CONTROLLING & REPORTING** 

**BUSINESS ESTABLISHMENT** 

**HUMAN RESOURCES** 

SALES DEVELOPMENT

**DEBTOR MANAGEMENT** 

**ADMINISTRATION** 

**PAYROLL** 

**ACCOUNTING** 

VAT

#### HOW IS INTERGEST STRUCTURED?

- Export advice
- Corporate structure
- Transfer prices
- IT support
- Forms management
- Dispatch

- Financial accounting
- Payroll accounting / HR services
- Intrastat / Customs handling
- Annual financial statement
- Legal advice
- Tax advice
- Communication with authorities

- Order processing
- Credit management
- Debt collection